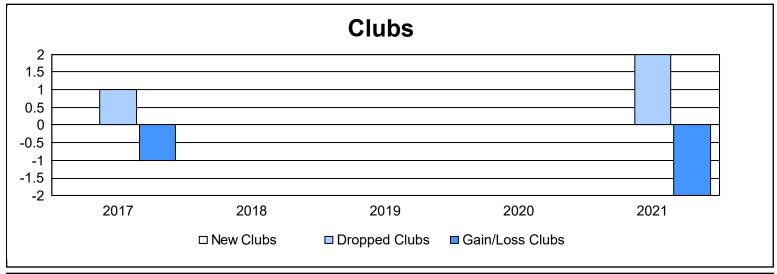

District 5 SW As of June 2021 Cumulative

| Year      | New<br>Clubs | Dropped<br>Clubs | Gain/<br>Loss<br>Clubs | New<br>Members | Charter<br>Members | Reinstate<br>Members | Transfer<br>Members | Total<br>Member<br>Added | Total<br>Members<br>Dropped | Gain/<br>Loss<br>Members |
|-----------|--------------|------------------|------------------------|----------------|--------------------|----------------------|---------------------|--------------------------|-----------------------------|--------------------------|
| 2016-2017 | 0            | 1                | -1                     | 66             | 3                  | 3                    | 4                   | 76                       | 109                         | -33                      |
| 2017-2018 | 0            | 0                | 0                      | 63             | 0                  | 6                    | 1                   | 70                       | 75                          | -5                       |
| 2018-2019 | 0            | 0                | 0                      | 35             | 3                  | 4                    | 3                   | 45                       | 89                          | -44                      |
| 2019-2020 | 0            | 0                | 0                      | 41             | 0                  | 7                    | 2                   | 50                       | 84                          | -34                      |
| 2020-2021 | 0            | 2                | -2                     | 32             | 1                  | 1                    | 2                   | 36                       | 90                          | -54                      |
| Average   | 0            | 1                | -1                     | 47             | 1                  | 4                    | 2                   | 55                       | 89                          | -34                      |